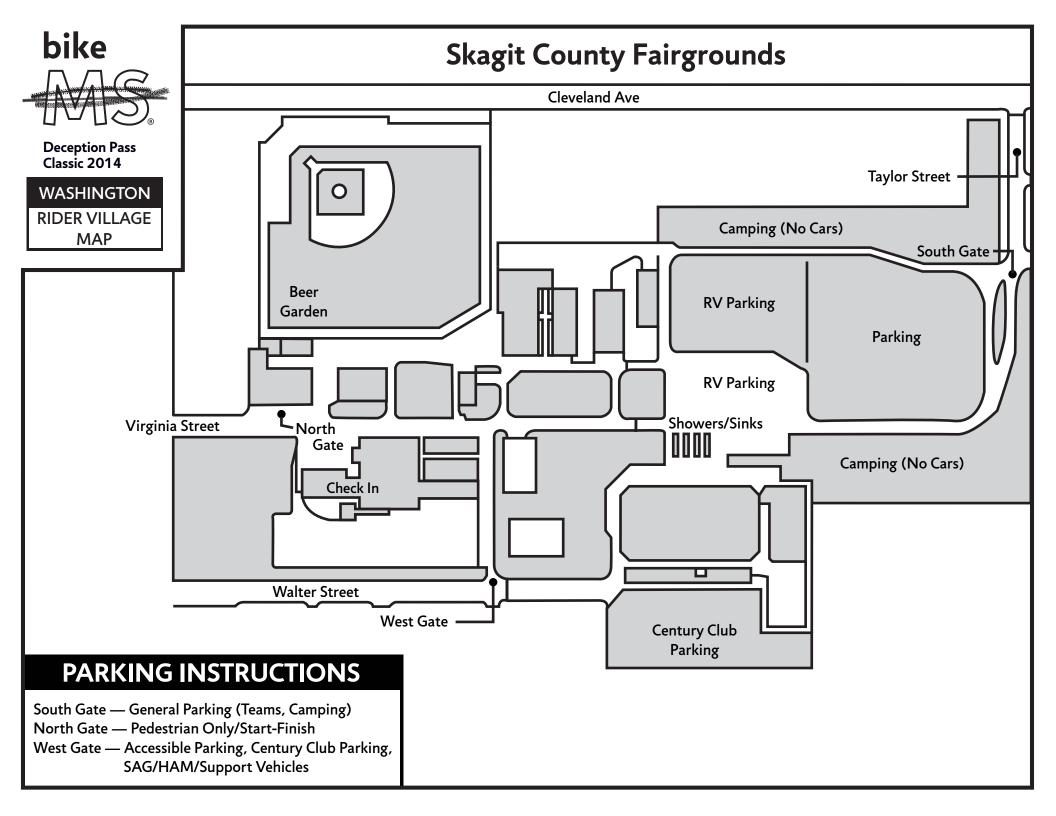

## Rider Village Map **TEAM TENTS** No Bike MS Activities 1 Concur Photo Booth Wine Tent Lawn Games 2 Mutineers Beer Tent 3 Magnuson Athletic Club 4 Blazing Saddles 5 Riding MS Off 6 Sock It To MS **Building D** Bike Corral 7 Team Outerwall 8 Buns Blazing 9 Team Eddie Bauer Building A & B **Building C** 10 The Wolf Pack Project Dining **Food Service** & Dining -First Aid 11 Expedia 12 Swedish Smyelin NorthGate 🗖 **Babes** Virginia I Ride With MS Bike Shops -START Street 13 Team Deloitte Showers/Sinks Bleachers 31 14 Team Nintendo 32 🔯 MS = Champions 15 SPIN Volunteer 33 🛛 🔷 Registration Check-In 16 Crankin' for a Cure ママュ Jerseys -17 Pedal to the Metal Accessible 18 Zillow 44 45 46 M M M Drop and Load 39 🛛 19 Accenture Avanade 40 🔯 20 Sexy Tremors! 21 Shell on Wheels Accessible Parking 22 Not MS'ing Around **Gravel Parking** (Sag & Ham Vehicles) 23 MS 'Kateers Century Club 24 Eastgate Cycling Club's Parking Spirits in Motion 25 Team Navy Walter Street Gate 26 Lyn's Leggs 27 BIKING VIKINGS 31 Point Inside 35 Team Free Beer 39 Team Spruce 43 Point B Peddlers 47 Team BP NW 28 Team ZGF-Hoffman 32 Team Group Health 36 The Fighting Axons 40 Plum Creek 44 Milgard \* Team Row Concierge 29 Team Expeditors 33 Shannon & Wilson 37 Team Jody Rae 41 Microsoft 45 Team Infitness 30 Perkins Coie 34 Ironic Stompin' 38 Thighs, Guns, Buns **42 Point B Sponsor Tent** 46 Rick Steve's Eurostars